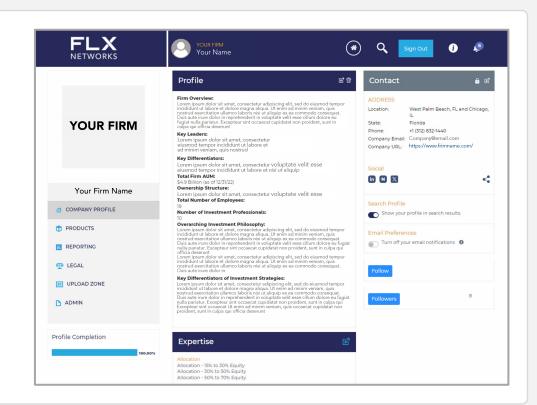

### **Community Page – Your Storefront:**

Your Community Page enables you to efficiently share information and interact with clients and prospects. It is a central location for your firm overview, product collateral, legal documents, training materials, and more.

#### Wealth Exchange:

Engage, communicate with, and access your wealth manager partners in their custom portals (by invitation only.)

#### Investments Exchange:

Share your investment ideas, collateral, and company overview.

#### Intelligence Exchange:

View real-time insights and data and share proprietary thought leadership.

#### Solutions Exchange:

Professional business services and leadingedge technology.