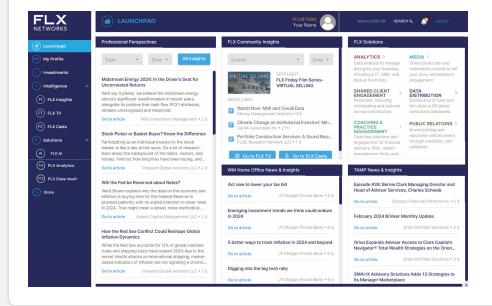

### The Marketplace:

Your journey begins on the FLX Launchpad—your customized dashboard offering one destination for:

- Thought leadership highlights
- Real-time industry insights
- News and channels tailored to your content preferences
- Access to the FLX proprietary Exchanges

Then, engage through FLX's Exchanges:

#### Intelligence Exchange:

View real-time insights and data and share proprietary thought leadership.