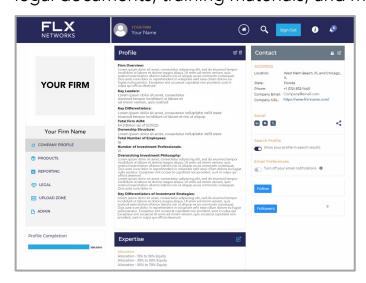

## **Community Page – Your Storefront:**

Your Community Page enables you to efficiently share information and interact with clients and prospects. It is a central location for your firm overview, product collateral, platform availability, legal documents, training materials, and more.