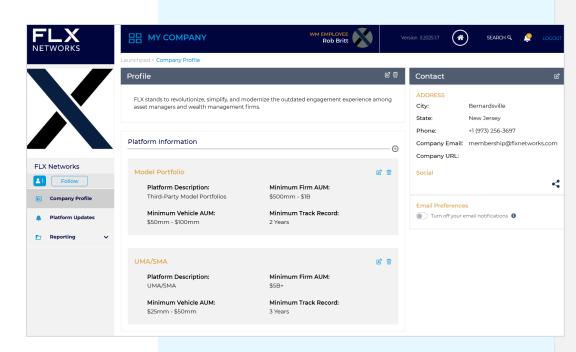

## The Network:

Your approved asset management partners can seamlessly:

- Share data and due diligence questionnaires
- Submit compliance approved marketing materials
- Learn your policies, news, and announcements
- Provide information
- Register for events

#### Why use The Network?

- **Reduce risk** by digitizing workflows via a secure, cloud-based solution
- Increase efficiency by reducing the number of software subscriptions and digital destinations
- Minimize distractions from the deluge of daily emails, spreadsheets, and word documents
- Improve capacity by consolidating manual processes and workflows